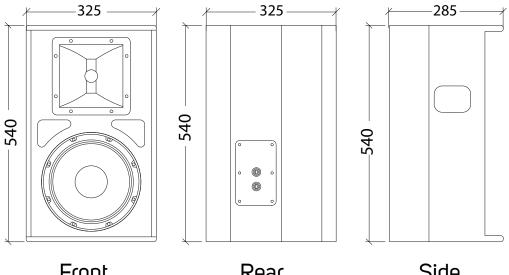

## TWO WAY REFERENCE SPEAKERS

Front

Rear

| Frequency Responce  | 65Hz-20Khz     |
|---------------------|----------------|
| Impetoce            | 8 Ohms         |
| RMS                 | 800W           |
| Peak Power Handling | 1600W          |
| Directivity Angle   | H90°x V10°     |
| Sensitivity         | 97dB (2,83v/m) |
| Maximun SPL         | 123dB          |
| Woofer              | 10" (260mm)    |
| Tweeter             | 2" (44mm)      |
| Size                | 540×325×285mm  |
| Weight              | 15Kg           |